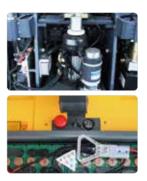

## HEP

- 24V210AH lead-acid batteries, ensure 6-8 hours working time.
- Other battery choices optional
- 1.5KW AC drive motor
- 2.2KW lifting motor
- High performance controller to ensure stable operation
- Electric power steering (EPS) to increase operating function