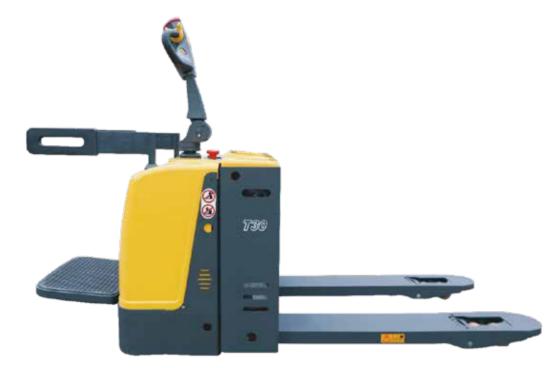

## Electric pallet truck

## HEP

- 24V210AH lead-acid batteries, ensure 6-8 hours working time.
- Other battery choices optional
- 1.5KW AC drive motor
- 2.2KW lifting motor
- High performance controller to ensure stable operation
- Electric power steering (EPS) to increase operating function

| Model                              | unit | HEP-3T             |
|------------------------------------|------|--------------------|
| Max. Load capacity                 | kg   | 3000               |
| Load centre distance               | mm   | 600                |
| Front wheels                       | mm   | $\Phi 80 	imes 70$ |
| Rear wheels                        | mm   | Φ230×75            |
| Supporting wheel                   | mm   | Φ115×55            |
| Max. lifting height                | mm   | 205                |
| Min. lifting height                | mm   | 85                 |
| Pallet truck length Unfold/retract | mm   | 2187/1770          |
| Pallet fork specifications         | mm   | 685*1220/550*1150  |
| The truck width                    | mm   | 820                |
| Radius of turning circle           | mm   | 1650               |
| Driving motor power                | kw   | AC 1.5             |
| Lifting motor power                | kw   | 1.2                |
| Battery Voltage/Capacity           | V/Ah | 24/210             |