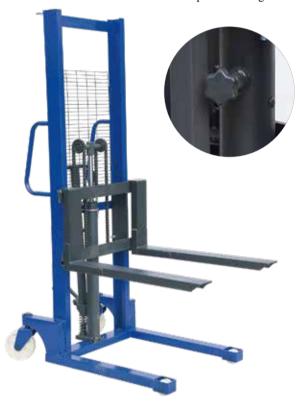

- The most economic choice for manual transport and lifting
- With loading capacities1000kg and 2000kg
- For Mast: 1000kg model uses channel steel and 2000kg model uses I-beam steel
- For Forks: Standard length 900mm (1000mm or 1150mm are optional), are made of high-quality steel plates.
- Outer and inner reinforcement to ensure strong loading capacity and durability. Operation design: Pressure relief valve to control fork descent

CTY-A10-16 CTY-A20-16

| Model                  | Unit | CTY-A10-16 | CTY-A20-16 |
|------------------------|------|------------|------------|
| Max. load capacity     | kg   | 1000       | 2000       |
| Max. lifting height    | mm   | 1600       | 1600       |
| Min. height of fork    | mm   | 90         | 90         |
| Load center            | mm   | 500        | 500        |
| Overall Length         | mm   | 1420       | 1440       |
| Overall Width          | mm   | 730        | 740        |
| Overall Height         | mm   | 2030       | 2030       |
| Forks Type             | mm   | Adjustable | Adjustable |
| Fork Dimensions(L*W*H) | mm   | 900*100*50 | 900*120*60 |
| Forks Outside Width    | mm   | 210-580    | 210-580    |
| Wheel type             |      | Nylon/PU   | Nylon/PU   |
| Tyre size,drive        | mm   | Ф180*50    | Ф180*50    |
| Tyre size,load         | mm   | Ф80х60     | Φ80x70     |
| Net Weight             | kg   | 130/134    | 175/179    |