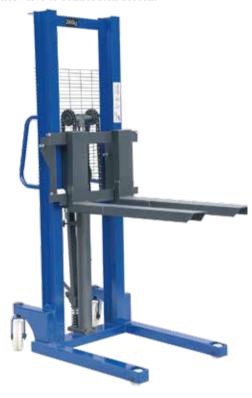

- The most economic choice for manual transport and lifting
- With loading capacities1000kg and 2000kg
- For Mast: 1000kg model uses channel steel and 2000kg model uses I-beam steel
- For Forks: Standard length 900mm (1000mm or 1150mm are optional), are made of high-quality steel plates.
- Outer and inner reinforcement to ensure strong loading capacity and durability. Operation design: Pressure relief valve to control fork descent

CTY-A10-16 CTY-A20-16

| Model                  | Unit | CTY-A10-16 | CTY-A20-16 |
|------------------------|------|------------|------------|
| Max. load capacity     | kg   | 1000       | 2000       |
| Max. lifting height    | mm   | 1600       | 1600       |
| Min. height of fork    | mm   | 90         | 90         |
| Load center            | mm   | 500        | 500        |
| Overall Length         | mm   | 1420       | 1440       |
| Overall Width          | mm   | 730        | 740        |
| Overall Height         | mm   | 2030       | 2030       |
| Forks Type             | mm   | Adjustable | Adjustable |
| Fork Dimensions(L*W*H) | mm   | 900*100*50 | 900*120*60 |
| Forks Outside Width    | mm   | 210-580    | 210-580    |
| Wheel type             |      | Nylon/PU   | Nylon/PU   |
| Tyre size,drive        | mm   | Ф180*50    | Ф180*50    |
| Tyre size,load         | mm   | Ф80х60     | Φ80x70     |
| Net Weight             | kg   | 130/134    | 175/179    |