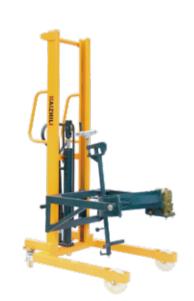

## **Drum** Lifter

## **COT0.35**

- Lifting, transporting, stacking and weighing for both
  - 350kg steel drums and plastic drums
- Mast made of C-type steel
- Drums can be manually rotated 180 degree & kept at any angle
- Optional scales for various drum equipment
- Additional fix-hoop optional

| Item                 | Unit | COT0.35<br>Tilting-type with<br>fix hoop |
|----------------------|------|------------------------------------------|
| Max. load capacity   | kg   | 350                                      |
| Max. Liffting height | mm   | 1460                                     |
| Overall size(L*W*H)  | mm   | 1210*920*2010                            |
| Drums Diameter       | mm   | Φ600                                     |
| Drums Height         | mm   | 900                                      |
| Net Weight           | kg   | 148                                      |